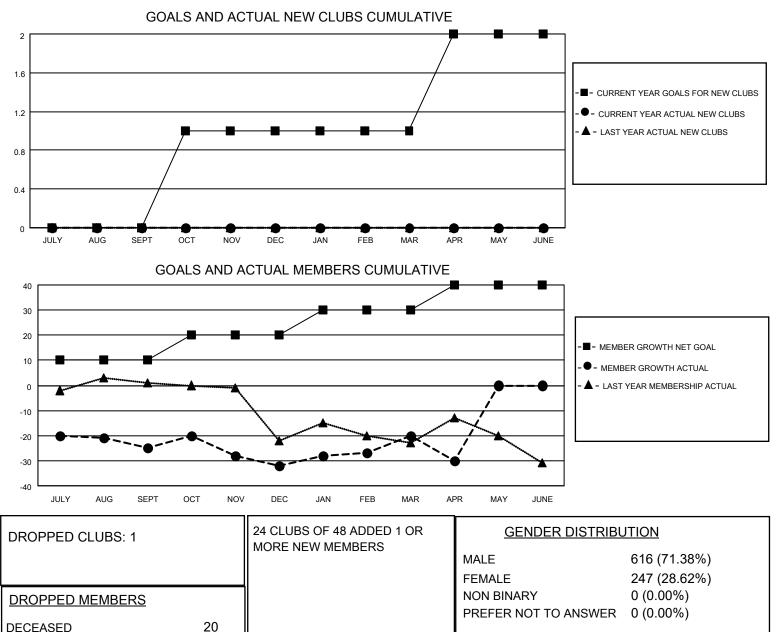

## LOCATION MISSISSIPPI

District 30 M

Results as of: 4/30/2022

| Clubs                 |               |           |               | Members               |                        |                         |                                                    |
|-----------------------|---------------|-----------|---------------|-----------------------|------------------------|-------------------------|----------------------------------------------------|
| RESULTS FOR 2021-2022 |               |           |               | RESULTS FOR 2021-2022 |                        |                         |                                                    |
| QUARTER               | NEW CLUB GOAL | NEW CLUBS | DROPPED CLUBS | QUARTER               | BER GROWTH NET<br>GOAL | MEMBER GROWTH<br>ACTUAL | DROPPED<br>MEMBERS ACTUAL<br>(including transfers) |
| JULY/AUG/SEPT         | 0             | 0         | 1             | JULY/AUG/SEPT         | 10                     | 18                      | 43                                                 |
| OCT/NOV/DEC           | 1             | 0         | 0             | OCT/NOV/DEC           | 10                     | 11                      | 17                                                 |
| JAN/FEB/MAR           | 0             | 0         | 0             | JAN/FEB/MAR           | 10                     | 27                      | 13                                                 |
| APR/MAY/JUNE          | 1             | 0         | 0             | APR/MAY/JUNE          | 10                     | 4                       | 13                                                 |